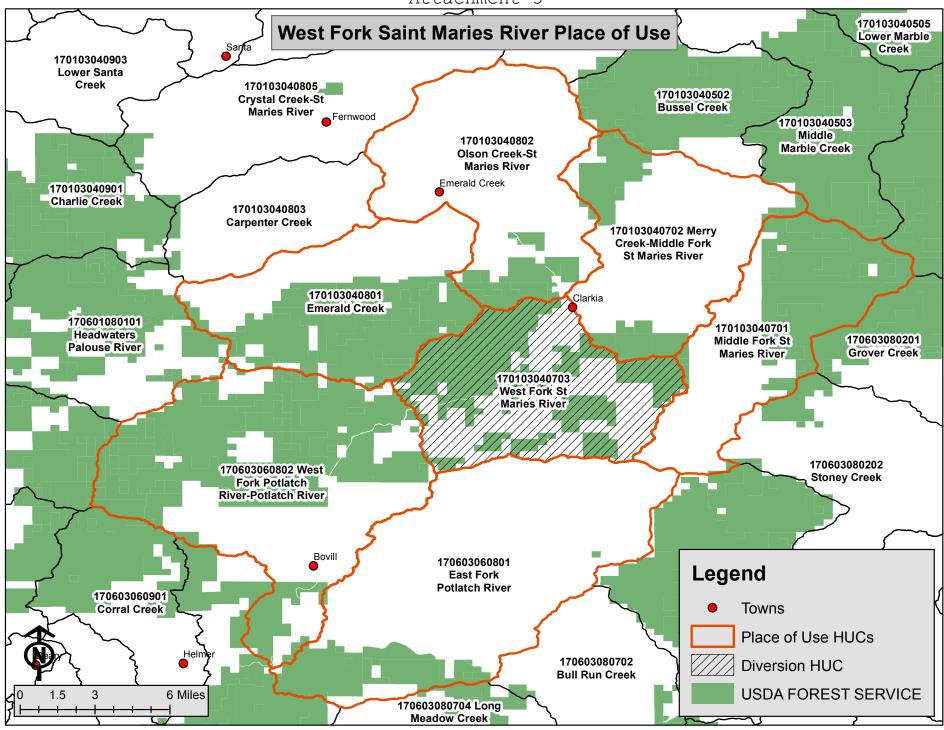

the purposes of the Organic Administration Act of 1897.

PLACE OF USE: National Forest System Land in the West Fork St Maries River subwatershed (HUC12

170103040703), Emerald Creek subwatershed (HUC12 170103040801), Olson Creek-St Maries River subwatershed (HUC12 170103040802), Merry Creek-Middle Fork St Maries River subwatershed (HUC12 170103040702), Middle Fork St Maries River subwatershed (HUC12 170103040701), West Fork Potlatch River-Potlatch River subwatershed (HUC12

170603060802) and East Fork Potlatch River subwatershed (HUC12 170603060801).

See Attachment 3.